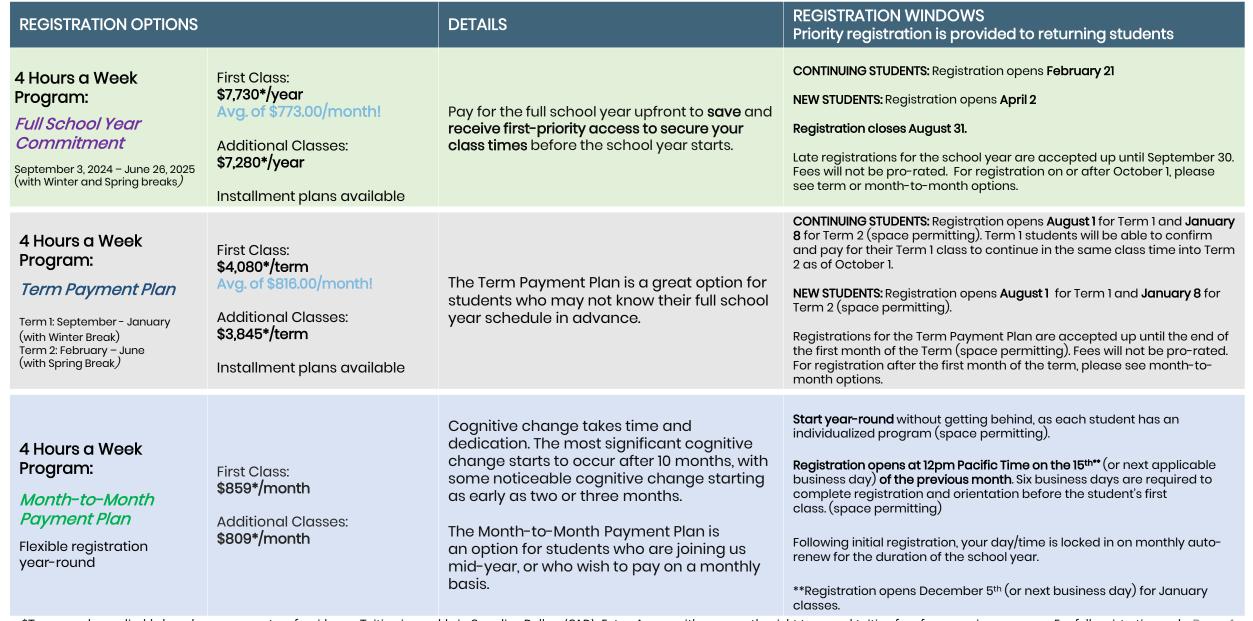

## Registration Information for the 2024-2025 School Year

66

\*Taxes may be applicable based on your country of residence. Tuition is payable in Canadian Dollars (CAD). Eaton Arrowsmith reserves the right to amend tuition fees for upcoming programs. For full registration and Page 4 cancellation details, please view our Policies Page to read our Registration Policy.